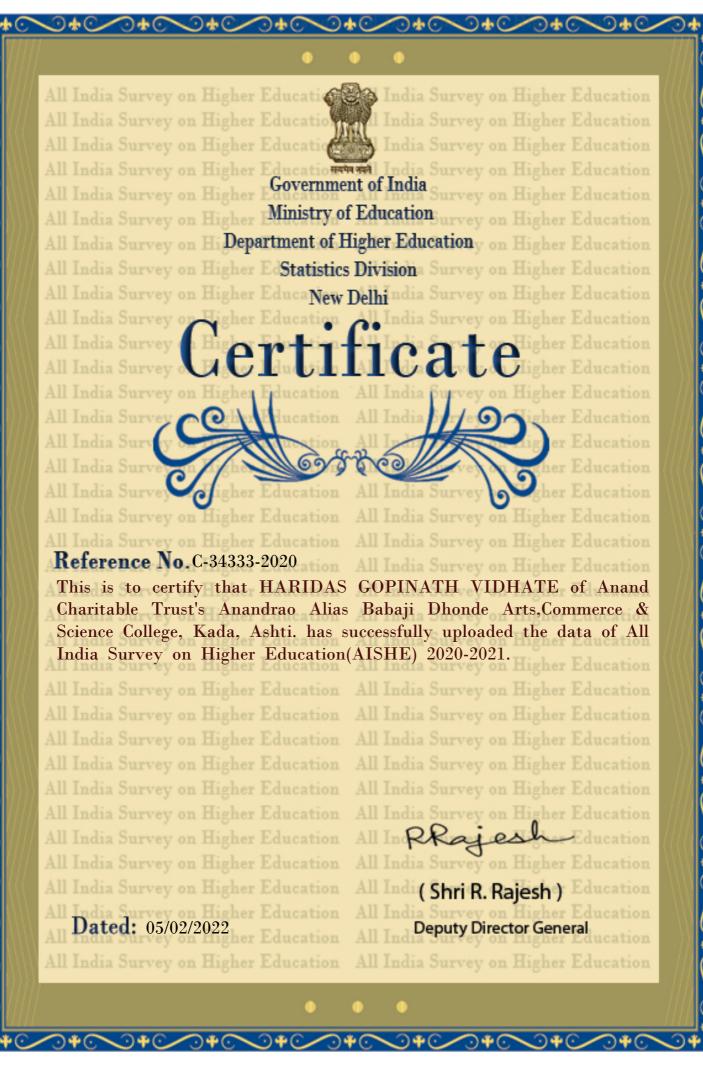

$\frac{\sum C_i W_i}{\sum W_i}$  =  $\frac{6830}{100}$  =  $\frac{68.30}{100}$ 





NAAC Reaccredited with 'A' Grade

# Dr. Babasaheb Ambedkar Marathwada University, Aurangabad

शैक्षणिक मुल्यांकन समिती

### **Academic Audit Committee**

महाराष्ट्र सार्वजनिक विद्यापीठ अधिनियम २०१६ कलम ११७

## Certificate of Academic Audit

Dr. Babasaheb Ambedkar Marathwada

University, Aurangabad on the

Recommendation of the duly appointed

Academic Audit Committee is pleased to declare that

Anand Charitable Sanstha Ashti's,

Anadrao Dhonde Alias Babaji Mahavidyalaya,

(Arts, Commerce & Science)

Kada, Tq. Ashti, Dist. Beed.

Has secured 232 marks

with 'A' grade.

valid up to only 04-02-2025.

Place: University Campus, Aurangabad.

Date: 13-05-2022.

Outward No. 3034.

Pro Vice-Chancellor, Chairman

















# Certificate of Recognition

This is to certify that

ANAND CHARITABLE TRUST'S ANANDRAO ALIAS BABAJI DHONDE ARTS, COMMERCE & SCIENCE COLLEGE

is recognised in the band "BEGINNER" under the category

"General (Non-Technical)"

in Atal Ranking of Institutions on Innovation Achievement(ARIIA) 2021, a flagship program of the Ministry of Education, Government of India.

29th December 2021.

Dr. Anil D Sahasrabudhe Chairman, AICTE Shri K Sanjay Murthy Secretary (HE), MoE

14. C

**Dr. Abhay Jere**Chief Innovation Officer
MoE's Innovation Cell

Abhay Tere

# Certificate of Registration



GCPL hereby certifies that

Reg. No.:AB101NX02020320N

### ANANDRAO DHONDE ALIAS BABAJI MAHAVIDYALAYA,KADA

TAL - ASHTI ,DIST BEED-414202, MAHARASHTRA, INDIA.

has been independently assessed an