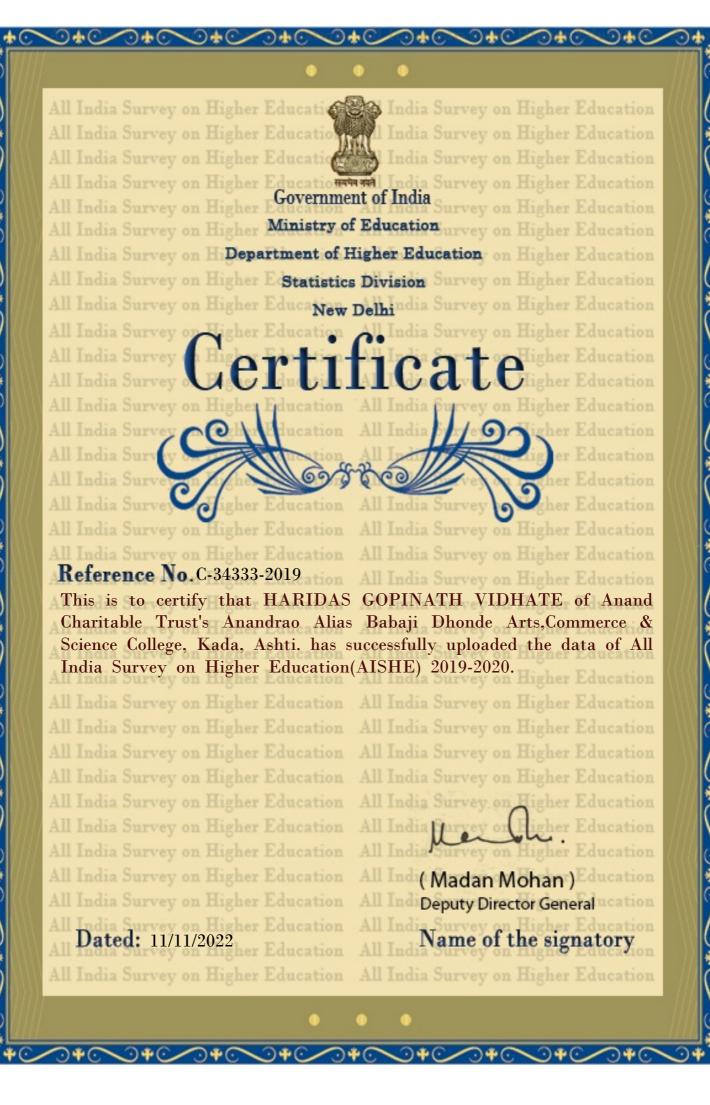

$\frac{\sum C_i W_i}{\sum W_i}$  =  $\frac{6830}{100}$  =  $\frac{68.30}{100}$ 





NAAC Reaccredited with 'A' Grade

# Dr. Babasaheb Ambedkar Marathwada University, Aurangabad

शैक्षणिक मुल्यांकन समिती

### **Academic Audit Committee**

महाराष्ट्र सार्वजनिक विद्यापीठ अधिनियम २०१६ कलम ११७

## Certificate of Academic Audit

Dr. Babasaheb Ambedkar Marathwada

University, Aurangabad on the

Recommendation of the duly appointed

Academic Audit Committee is pleased to declare that

Anand Charitable Sanstha Ashti's,

Anadrao Dhonde Alias Babaji Mahavidyalaya,

(Arts, Commerce & Science)

Kada, Tq. Ashti, Dist. Beed.

Has secured 232 marks

with 'A' grade.

valid up to only 04-02-2025.

Place: University Campus, Aurangabad.

Date: 13-05-2022.

Outward No. 3034.

Pro Vice-Chancellor, Chairman

















# Certificate of Recognition

This is to certify that

ANAND CHARITABLE TRUST'S ANANDRAO ALIAS BABAJI DHONDE ARTS, COMMERCE & SCIENCE COLLEGE

is recognised in the band "BEGINNER" under the category

"General (Non-Technical)"

in Atal Ranking of Institutions on Innovation Achievement(ARIIA) 2021, a flagship program of the Ministry of Education, Government of India.

29th December 2021.

Dr. Anil D Sahasrabudhe Chairman, AICTE Shri K Sanjay Murthy Secretary (HE), MoE

14. C

**Dr. Abhay Jere**Chief Innovation Officer
MoE's Innovation Cell

Abhay Tere

# Certificate of Registration



GCPL hereby certifies that

Reg. No.:AB101NX02020320N

### ANANDRAO DHONDE ALIAS BABAJI MAHAVIDYALAYA,KADA

TAL - ASHTI ,DIST BEED-414202, MAHARASHTRA, INDIA.

has been independently assessed and